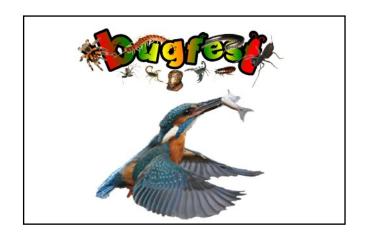

Match the animal to the word game.

Print and cut out the cards and stick to thin card to make a reusable memory game to play with your children/students.

This resource is differentiated for a number of ability levels that you will find across ages and ability within your class.



**ANT** 



**BEETLE** 



**BUTTERFLY** 



## **CATERPILLAR**



#### **CENTIPEDE**



#### **CHEETAH**



## COCKROACH



# COW



**BIRD** 



**ELEPHANT** 



FLY



## **FROG**



#### **HAMSTER**



## **HUMMINGBIRD**



**HYENA** 



## **KINGFISHER**



LEAF INSECT



LEOPARD CUB



**LEOPARD** 



## LION CUB



LION



**LIONESS** 



**LIZARD** 



#### **MANTA RAY**



#### **MEERKAT**



### **MILLIPEDE**



## **MOUSE**



#### **RABBIT**



#### **RAT**



## **SCORPION**



## **SHARK**



## **SHEEP**



## **SNAIL**



### **SNAKE**



## **SPIDER**



# STICK INSECT



#### **TARANTULA**



## **TIGER CUB**



## **TIGER**



#### **TOAD**



**WASP** 



WORM



WOODLOUSE