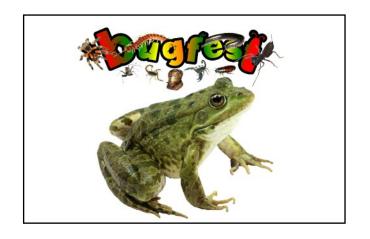

Match the animal to the word game.

Print and cut out the cards and stick to thin card to make a reusable memory game to play with your children/students.

This resource is differentiated for a number of ability levels that you will find across ages and ability within your class.



**ANT** 



**BEETLE** 



**BUTTERFLY** 



## **CATERPILLAR**



#### **CENTIPEDE**



#### **CHEETAH**



## COCKROACH



# COW



**BIRD** 



**ELEPHANT** 



FLY



## **FROG**



#### **HAMSTER**



## **HUMMINGBIRD**



**HYENA** 



## **KINGFISHER**



LEAF INSECT



LEOPARD CUB



**LEOPARD** 



## LION CUB



LION



**LIONESS** 



**LIZARD** 



#### **MANTA RAY**



#### **MEERKAT**



### **MILLIPEDE**



## **MOUSE**



#### **RABBIT**



#### **RAT**



## **SCORPION**



## **SHARK**



## **SHEEP**



## **SNAIL**



### **SNAKE**



## **SPIDER**



# STICK INSECT



#### **TARANTULA**



## **TIGER CUB**



## **TIGER**



#### **TOAD**



**WASP** 



WORM



WOODLOUSE