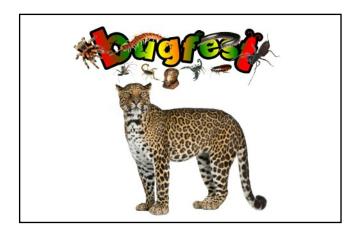

Match the animal to the word game.

Print and cut out the cards and stick to thin card to make a reusable memory game to play with your children/students.

This resource is differentiated for a number of ability levels that you will find across ages and ability within your class.



**ANT** 



**BEETLE** 



**BUTTERFLY** 



## **CATERPILLAR**



#### **CENTIPEDE**



#### **CHEETAH**



## COCKROACH



# COW



**BIRD** 



**ELEPHANT** 



FLY



## **FROG**



#### **HAMSTER**



## **HUMMINGBIRD**



**HYENA** 



## **KINGFISHER**



LEAF INSECT



LEOPARD CUB



**LEOPARD** 



## LION CUB



LION



**LIONESS** 



**LIZARD** 



#### **MANTA RAY**



#### **MEERKAT**



### **MILLIPEDE**



## **MOUSE**



#### **RABBIT**



#### **RAT**



## **SCORPION**



## **SHARK**



## **SHEEP**



## **SNAIL**



### **SNAKE**



## **SPIDER**



# STICK INSECT



#### **TARANTULA**



## **TIGER CUB**



## **TIGER**



#### **TOAD**



**WASP** 



WORM



WOODLOUSE