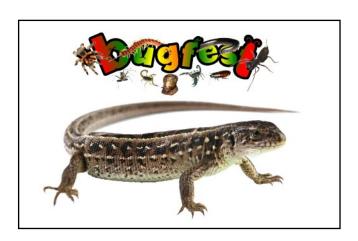

Match the animal to the word game.

Print and cut out the cards and stick to thin card to make a reusable memory game to play with your children/students.

This resource is differentiated for a number of ability levels that you will find across ages and ability within your class.



**ANT** 



**BEETLE** 



**BUTTERFLY** 



## **CATERPILLAR**



#### **CENTIPEDE**



#### **CHEETAH**



## COCKROACH



# COW



**BIRD** 



**ELEPHANT** 



FLY



## **FROG**



#### **HAMSTER**



## **HUMMINGBIRD**



**HYENA** 



## **KINGFISHER**



LEAF INSECT



LEOPARD CUB



**LEOPARD** 



## LION CUB



LION



**LIONESS** 



**LIZARD** 



#### **MANTA RAY**



#### **MEERKAT**



### **MILLIPEDE**



## **MOUSE**



#### **RABBIT**



#### **RAT**



## **SCORPION**



## **SHARK**



## **SHEEP**



## **SNAIL**



### **SNAKE**



## **SPIDER**



# STICK INSECT



#### **TARANTULA**



## **TIGER CUB**



## **TIGER**



#### **TOAD**



**WASP** 



WORM



WOODLOUSE