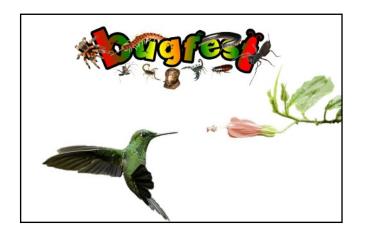

Match the animal to the word game.

Print and cut out the cards and stick to thin card to make a reusable memory game to play with your children/students.

This resource is differentiated for a number of ability levels that you will find across ages and ability within your class.



**ANT** 



**BEETLE** 



**BUTTERFLY** 



## **CATERPILLAR**



#### **CENTIPEDE**



#### **CHEETAH**



## COCKROACH



# COW



**BIRD** 



**ELEPHANT** 



FLY



## **FROG**



#### **HAMSTER**



## **HUMMINGBIRD**



**HYENA** 



## **KINGFISHER**



LEAF INSECT



LEOPARD CUB



**LEOPARD** 



## LION CUB



LION



**LIONESS** 



**LIZARD** 



#### **MANTA RAY**



#### **MEERKAT**



### **MILLIPEDE**



## **MOUSE**



#### **RABBIT**



#### **RAT**



## **SCORPION**



## **SHARK**



## **SHEEP**



## **SNAIL**



### **SNAKE**



## **SPIDER**



# STICK INSECT



#### **TARANTULA**



## **TIGER CUB**



## **TIGER**



#### **TOAD**



**WASP** 



WORM



WOODLOUSE