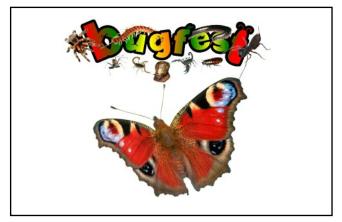

Match the animal to the word game.

Print and cut out the cards and stick to thin card to make a reusable memory game to play with your children/students.

This resource is differentiated for a number of ability levels that you will find across ages and ability within your class.



**ANT** 



**BEETLE** 



**BUTTERFLY** 



## **CATERPILLAR**



#### **CENTIPEDE**



#### **CHEETAH**



## COCKROACH



# COW



**BIRD** 



**ELEPHANT** 



FLY



## **FROG**



#### **HAMSTER**



## **HUMMINGBIRD**



**HYENA** 



## **KINGFISHER**



LEAF INSECT



LEOPARD CUB



**LEOPARD** 



## LION CUB



LION



**LIONESS** 



**LIZARD** 



#### **MANTA RAY**



#### **MEERKAT**



### **MILLIPEDE**



## **MOUSE**



#### **RABBIT**



#### **RAT**



## **SCORPION**



## **SHARK**



## **SHEEP**



## **SNAIL**



### **SNAKE**



## **SPIDER**



# STICK INSECT



#### **TARANTULA**



## **TIGER CUB**



## **TIGER**



#### **TOAD**



**WASP** 



WORM



WOODLOUSE