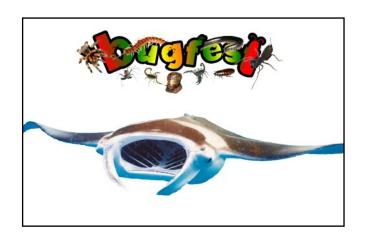

Match the animal to the word game.

Print and cut out the cards and stick to thin card to make a reusable memory game to play with your children/students.

This resource is differentiated for a number of ability levels that you will find across ages and ability within your class.



**ANT** 



**BEETLE** 



**BUTTERFLY** 



## **CATERPILLAR**



#### **CENTIPEDE**



#### **CHEETAH**



## COCKROACH



# COW



**BIRD** 



**ELEPHANT** 



FLY



## **FROG**



#### **HAMSTER**



## **HUMMINGBIRD**



**HYENA** 



## **KINGFISHER**



LEAF INSECT



LEOPARD CUB



**LEOPARD** 



## LION CUB



LION



**LIONESS** 



**LIZARD** 



#### **MANTA RAY**



#### **MEERKAT**



### **MILLIPEDE**



## **MOUSE**



#### **RABBIT**



#### **RAT**



## **SCORPION**



## **SHARK**



## **SHEEP**



## **SNAIL**



### **SNAKE**



## **SPIDER**



# STICK INSECT



#### **TARANTULA**



## **TIGER CUB**



## **TIGER**



#### **TOAD**



**WASP** 



WORM



WOODLOUSE