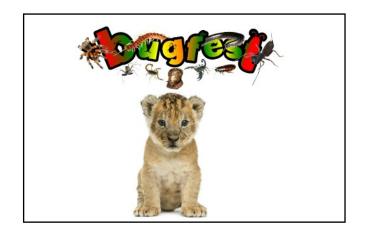

Match the animal to the word game.

Print and cut out the cards and stick to thin card to make a reusable memory game to play with your children/students.

This resource is differentiated for a number of ability levels that you will find across ages and ability within your class.



**ANT** 



**BEETLE** 



**BUTTERFLY** 



## **CATERPILLAR**



#### **CENTIPEDE**



#### **CHEETAH**



## COCKROACH



# COW



**BIRD** 



**ELEPHANT** 



FLY



## **FROG**



#### **HAMSTER**



## **HUMMINGBIRD**



**HYENA** 



## **KINGFISHER**



LEAF INSECT



LEOPARD CUB



**LEOPARD** 



## LION CUB



LION



**LIONESS** 



**LIZARD** 



#### **MANTA RAY**



#### **MEERKAT**



### **MILLIPEDE**



## **MOUSE**



#### **RABBIT**



#### **RAT**



## **SCORPION**



## **SHARK**



## **SHEEP**



## **SNAIL**



### **SNAKE**



## **SPIDER**



# STICK INSECT



#### **TARANTULA**



## **TIGER CUB**



## **TIGER**



#### **TOAD**



**WASP** 



WORM



WOODLOUSE