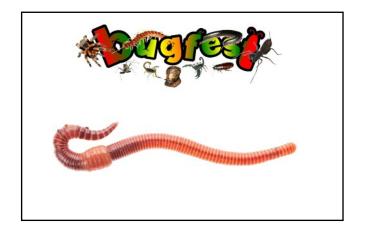

rce is differentiated for a number of ability levels that you will find across ages and ability within your class.



**ANT** 



**BEETLE** 



**BUTTERFLY** 



## **CATERPILLAR**



#### **CENTIPEDE**



#### **CHEETAH**



## COCKROACH



# COW



**BIRD** 



**ELEPHANT** 



FLY



## **FROG**



#### **HAMSTER**



## **HUMMINGBIRD**



**HYENA** 



## **KINGFISHER**



LEAF INSECT



LEOPARD CUB



**LEOPARD** 



## LION CUB



LION



**LIONESS** 



**LIZARD** 



#### **MANTA RAY**



#### **MEERKAT**



### **MILLIPEDE**



## **MOUSE**



#### **RABBIT**



#### **RAT**



## **SCORPION**



## **SHARK**



## **SHEEP**



## **SNAIL**



### **SNAKE**



## **SPIDER**



# STICK INSECT



#### **TARANTULA**



## **TIGER CUB**



## **TIGER**



#### **TOAD**



**WASP** 



WORM



WOODLOUSE