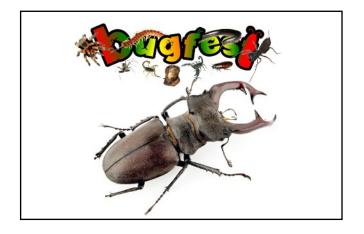

Match the animal to the word game.

Print and cut out the cards and stick to thin card to make a reusable memory game to play with your children/students.

This resource is differentiated for a number of ability levels that you will find across ages and ability within your class.



**ANT** 



**BEETLE** 



**BUTTERFLY** 



## **CATERPILLAR**



#### **CENTIPEDE**



#### **CHEETAH**



## COCKROACH



# COW



**BIRD** 



**ELEPHANT** 



FLY



## **FROG**



#### **HAMSTER**



## **HUMMINGBIRD**



**HYENA** 



## **KINGFISHER**



LEAF INSECT



LEOPARD CUB



**LEOPARD** 



## LION CUB



LION



**LIONESS** 



**LIZARD** 



#### **MANTA RAY**



#### **MEERKAT**



### **MILLIPEDE**



## **MOUSE**



#### **RABBIT**



#### **RAT**



## **SCORPION**



## **SHARK**



## **SHEEP**



## **SNAIL**



### **SNAKE**



## **SPIDER**



# STICK INSECT



#### **TARANTULA**



## **TIGER CUB**



## **TIGER**



#### **TOAD**



**WASP** 



WORM



WOODLOUSE