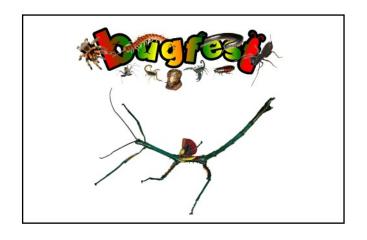

rds and stick to thin card to make a reusable memory game to play with your children/students.

This resource is differentiated for a number of ability levels that you will find across ages and ability within your class.



**ANT** 



**BEETLE** 



**BUTTERFLY** 



## **CATERPILLAR**



#### **CENTIPEDE**



#### **CHEETAH**



## COCKROACH



# COW



**BIRD** 



**ELEPHANT** 



FLY



## **FROG**



#### **HAMSTER**



## **HUMMINGBIRD**



**HYENA** 



## **KINGFISHER**



LEAF INSECT



LEOPARD CUB



**LEOPARD** 



## LION CUB



LION



**LIONESS** 



**LIZARD** 



#### **MANTA RAY**



#### **MEERKAT**



### **MILLIPEDE**



## **MOUSE**



#### **RABBIT**



#### **RAT**



## **SCORPION**



## **SHARK**



## **SHEEP**



## **SNAIL**



### **SNAKE**



## **SPIDER**



# STICK INSECT



#### **TARANTULA**



## **TIGER CUB**



## **TIGER**



#### **TOAD**



**WASP** 



WORM



WOODLOUSE