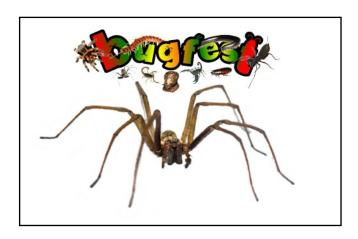

nd cut out the cards and stick to thin card to make a reusable memory game to play with your children/students.

This resource is differentiated for a number of ability levels that you will find across ages and ability within your class.



**ANT** 



**BEETLE** 



**BUTTERFLY** 



## **CATERPILLAR**



#### **CENTIPEDE**



#### **CHEETAH**



## COCKROACH



# COW



**BIRD** 



**ELEPHANT** 



FLY



## **FROG**



#### **HAMSTER**



## **HUMMINGBIRD**



**HYENA** 



## **KINGFISHER**



LEAF INSECT



LEOPARD CUB



**LEOPARD** 



## LION CUB



LION



**LIONESS** 



**LIZARD** 



#### **MANTA RAY**



#### **MEERKAT**



### **MILLIPEDE**



## **MOUSE**



#### **RABBIT**



#### **RAT**



## **SCORPION**



## **SHARK**



## **SHEEP**



## **SNAIL**



### **SNAKE**



## **SPIDER**



# STICK INSECT



#### **TARANTULA**



## **TIGER CUB**



## **TIGER**



#### **TOAD**



**WASP** 



WORM



WOODLOUSE