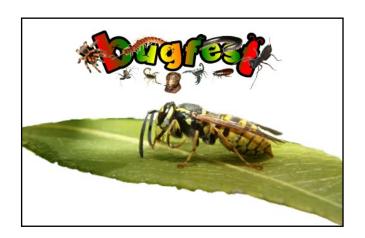

.

This resource is differentiated for a number of ability levels that you will find across ages and ability within your class.



**ANT** 



**BEETLE** 



**BUTTERFLY** 



## **CATERPILLAR**



#### **CENTIPEDE**



#### **CHEETAH**



## COCKROACH



# COW



**BIRD** 



**ELEPHANT** 



FLY



## **FROG**



#### **HAMSTER**



## **HUMMINGBIRD**



**HYENA** 



## **KINGFISHER**



LEAF INSECT



LEOPARD CUB



**LEOPARD** 



## LION CUB



LION



**LIONESS** 



**LIZARD** 



#### **MANTA RAY**



#### **MEERKAT**



### **MILLIPEDE**



## **MOUSE**



#### **RABBIT**



#### **RAT**



## **SCORPION**



## **SHARK**



## **SHEEP**



## **SNAIL**



### **SNAKE**



## **SPIDER**



# STICK INSECT



#### **TARANTULA**



## **TIGER CUB**



## **TIGER**



#### **TOAD**



**WASP** 



WORM



WOODLOUSE