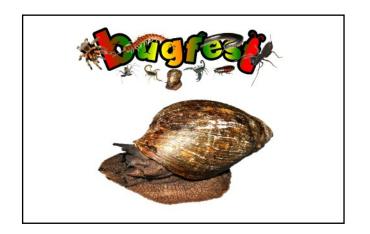

animal to the word game.

Print and cut out the cards and stick to thin card to make a reusable memory game to play with your children/students.

This resource is differentiated for a number of ability levels that you will find across ages and ability within your class.



**ANT** 



**BEETLE** 



**BUTTERFLY** 



## **CATERPILLAR**



#### **CENTIPEDE**



#### **CHEETAH**



## COCKROACH



# COW



**BIRD** 



**ELEPHANT** 



FLY



## **FROG**



#### **HAMSTER**



## **HUMMINGBIRD**



**HYENA** 



## **KINGFISHER**



LEAF INSECT



LEOPARD CUB



**LEOPARD** 



## LION CUB



LION



**LIONESS** 



**LIZARD** 



#### **MANTA RAY**



#### **MEERKAT**



### **MILLIPEDE**



## **MOUSE**



#### **RABBIT**



#### **RAT**



## **SCORPION**



## **SHARK**



## **SHEEP**



## **SNAIL**



### **SNAKE**



## **SPIDER**



# STICK INSECT



#### **TARANTULA**



## **TIGER CUB**



## **TIGER**



#### **TOAD**



**WASP** 



WORM



WOODLOUSE