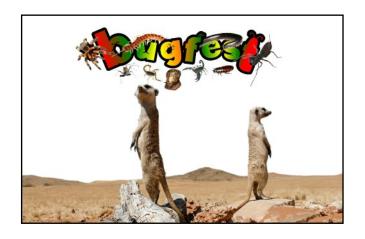

Match the animal to the word game.

Print and cut out the cards and stick to thin card to make a reusable memory game to play with your children/students.

This resource is differentiated for a number of ability levels that you will find across ages and ability within your class.



**ANT** 



**BEETLE** 



**BUTTERFLY** 



## **CATERPILLAR**



#### **CENTIPEDE**



#### **CHEETAH**



## COCKROACH



# COW



**BIRD** 



**ELEPHANT** 



FLY



## **FROG**



#### **HAMSTER**



## **HUMMINGBIRD**



**HYENA** 



## **KINGFISHER**



LEAF INSECT



LEOPARD CUB



**LEOPARD** 



## LION CUB



LION



**LIONESS** 



**LIZARD** 



#### **MANTA RAY**



#### **MEERKAT**



### **MILLIPEDE**



## **MOUSE**



#### **RABBIT**



#### **RAT**



## **SCORPION**



## **SHARK**



## **SHEEP**



## **SNAIL**



### **SNAKE**



## **SPIDER**



# STICK INSECT



#### **TARANTULA**



## **TIGER CUB**



## **TIGER**



#### **TOAD**



**WASP** 



WORM



WOODLOUSE