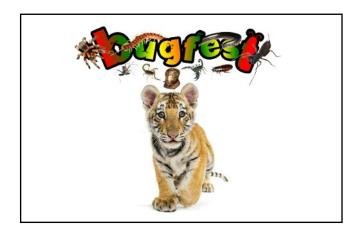

sable memory game to play with your children/students.

This resource is differentiated for a number of ability levels that you will find across ages and ability within your class.



**ANT** 



**BEETLE** 



**BUTTERFLY** 



## **CATERPILLAR**



#### **CENTIPEDE**



#### **CHEETAH**



## COCKROACH



# COW



**BIRD** 



**ELEPHANT** 



FLY



## **FROG**



#### **HAMSTER**



## **HUMMINGBIRD**



**HYENA** 



## **KINGFISHER**



LEAF INSECT



LEOPARD CUB



**LEOPARD** 



## LION CUB



LION



**LIONESS** 



**LIZARD** 



#### **MANTA RAY**



#### **MEERKAT**



### **MILLIPEDE**



## **MOUSE**



#### **RABBIT**



#### **RAT**



## **SCORPION**



## **SHARK**



## **SHEEP**



## **SNAIL**



### **SNAKE**



## **SPIDER**



# STICK INSECT



#### **TARANTULA**



## **TIGER CUB**



## **TIGER**



#### **TOAD**



**WASP** 



WORM



WOODLOUSE