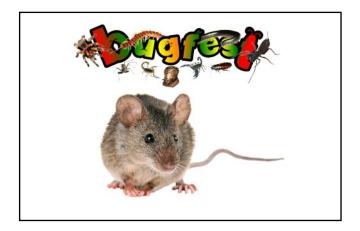

Match the animal to the word game.

Print and cut out the cards and stick to thin card to make a reusable memory game to play with your children/students.

This resource is differentiated for a number of ability levels that you will find across ages and ability within your class.



**ANT** 



**BEETLE** 



**BUTTERFLY** 



## **CATERPILLAR**



#### **CENTIPEDE**



#### **CHEETAH**



## COCKROACH



# COW



**BIRD** 



**ELEPHANT** 



FLY



## **FROG**



#### **HAMSTER**



## **HUMMINGBIRD**



**HYENA** 



## **KINGFISHER**



LEAF INSECT



LEOPARD CUB



**LEOPARD** 



## LION CUB



LION



**LIONESS** 



**LIZARD** 



#### **MANTA RAY**



#### **MEERKAT**



### **MILLIPEDE**



## **MOUSE**



#### **RABBIT**



#### **RAT**



## **SCORPION**



## **SHARK**



## **SHEEP**



## **SNAIL**



### **SNAKE**



## **SPIDER**



# STICK INSECT



#### **TARANTULA**



## **TIGER CUB**



## **TIGER**



#### **TOAD**



**WASP** 



WORM



WOODLOUSE