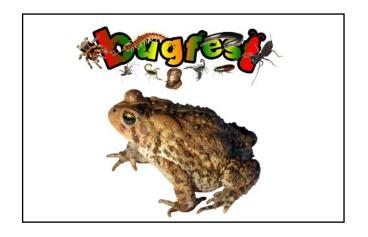

children/students.

This resource is differentiated for a number of ability levels that you will find across ages and ability within your class.



**ANT** 



**BEETLE** 



**BUTTERFLY** 



## **CATERPILLAR**



#### **CENTIPEDE**



#### **CHEETAH**



## COCKROACH



# COW



**BIRD** 



**ELEPHANT** 



FLY



## **FROG**



#### **HAMSTER**



## **HUMMINGBIRD**



**HYENA** 



## **KINGFISHER**



LEAF INSECT



LEOPARD CUB



**LEOPARD** 



## LION CUB



LION



**LIONESS** 



**LIZARD** 



#### **MANTA RAY**



#### **MEERKAT**



### **MILLIPEDE**



## **MOUSE**



#### **RABBIT**



#### **RAT**



## **SCORPION**



## **SHARK**



## **SHEEP**



## **SNAIL**



### **SNAKE**



## **SPIDER**



# STICK INSECT



#### **TARANTULA**



## **TIGER CUB**



## **TIGER**



#### **TOAD**



**WASP** 



WORM



WOODLOUSE