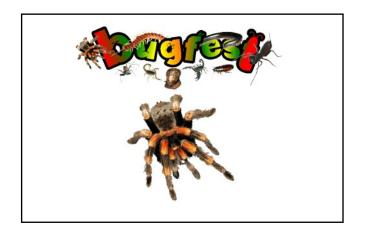

hin card to make a reusable memory game to play with your children/students.

This resource is differentiated for a number of ability levels that you will find across ages and ability within your class.



**ANT** 



**BEETLE** 



**BUTTERFLY** 



## **CATERPILLAR**



#### **CENTIPEDE**



#### **CHEETAH**



## COCKROACH



# COW



**BIRD** 



**ELEPHANT** 



FLY



## **FROG**



#### **HAMSTER**



## **HUMMINGBIRD**



**HYENA** 



## **KINGFISHER**



LEAF INSECT



LEOPARD CUB



**LEOPARD** 



## LION CUB



LION



**LIONESS** 



**LIZARD** 



#### **MANTA RAY**



#### **MEERKAT**



### **MILLIPEDE**



## **MOUSE**



#### **RABBIT**



#### **RAT**



## **SCORPION**



## **SHARK**



## **SHEEP**



## **SNAIL**



### **SNAKE**



## **SPIDER**



# STICK INSECT



#### **TARANTULA**



## **TIGER CUB**



## **TIGER**



#### **TOAD**



**WASP** 



WORM



WOODLOUSE