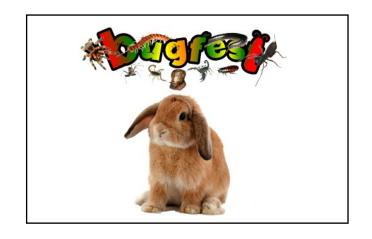

Match the animal to the word game.

Print and cut out the cards and stick to thin card to make a reusable memory game to play with your children/students.

This resource is differentiated for a number of ability levels that you will find across ages and ability within your class.



**ANT** 



**BEETLE** 



**BUTTERFLY** 



## **CATERPILLAR**



#### **CENTIPEDE**



#### **CHEETAH**



## COCKROACH



# COW



**BIRD** 



**ELEPHANT** 



FLY



## **FROG**



#### **HAMSTER**



## **HUMMINGBIRD**



**HYENA** 



## **KINGFISHER**



LEAF INSECT



LEOPARD CUB



**LEOPARD** 



## LION CUB



LION



**LIONESS** 



**LIZARD** 



#### **MANTA RAY**



#### **MEERKAT**



### **MILLIPEDE**



## **MOUSE**



#### **RABBIT**



#### **RAT**



## **SCORPION**



## **SHARK**



## **SHEEP**



## **SNAIL**



### **SNAKE**



## **SPIDER**



# STICK INSECT



#### **TARANTULA**



## **TIGER CUB**



## **TIGER**



#### **TOAD**



**WASP** 



WORM



WOODLOUSE