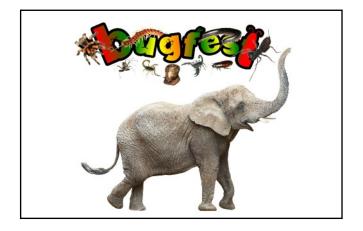

Match the animal to the word game.

Print and cut out the cards and stick to thin card to make a reusable memory game to play with your children/students.

This resource is differentiated for a number of ability levels that you will find across ages and ability within your class.



**ANT** 



**BEETLE** 



**BUTTERFLY** 



## **CATERPILLAR**



#### **CENTIPEDE**



#### **CHEETAH**



## COCKROACH



# COW



**BIRD** 



**ELEPHANT** 



FLY



## **FROG**



#### **HAMSTER**



## **HUMMINGBIRD**



**HYENA** 



## **KINGFISHER**



LEAF INSECT



LEOPARD CUB



**LEOPARD** 



## LION CUB



LION



**LIONESS** 



**LIZARD** 



#### **MANTA RAY**



#### **MEERKAT**



### **MILLIPEDE**



## **MOUSE**



#### **RABBIT**



#### **RAT**



## **SCORPION**



## **SHARK**



## **SHEEP**



## **SNAIL**



### **SNAKE**



## **SPIDER**



# STICK INSECT



#### **TARANTULA**



## **TIGER CUB**



## **TIGER**



#### **TOAD**



**WASP** 



WORM



WOODLOUSE