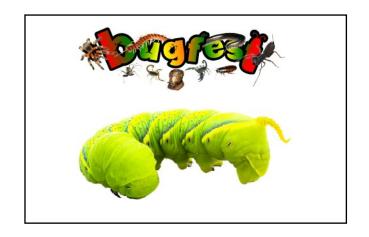

Match the animal to the word game.

Print and cut out the cards and stick to thin card to make a reusable memory game to play with your children/students.

This resource is differentiated for a number of ability levels that you will find across ages and ability within your class.



**ANT** 



**BEETLE** 



**BUTTERFLY** 



## **CATERPILLAR**



#### **CENTIPEDE**



#### **CHEETAH**



## COCKROACH



# COW



**BIRD** 



**ELEPHANT** 



FLY



## **FROG**



#### **HAMSTER**



## **HUMMINGBIRD**



**HYENA** 



## **KINGFISHER**



LEAF INSECT



LEOPARD CUB



**LEOPARD** 



## LION CUB



LION



**LIONESS** 



**LIZARD** 



#### **MANTA RAY**



#### **MEERKAT**



### **MILLIPEDE**



## **MOUSE**



#### **RABBIT**



#### **RAT**



## **SCORPION**



## **SHARK**



## **SHEEP**



## **SNAIL**



### **SNAKE**



## **SPIDER**



# STICK INSECT



#### **TARANTULA**



## **TIGER CUB**



## **TIGER**



#### **TOAD**



**WASP** 



WORM



WOODLOUSE