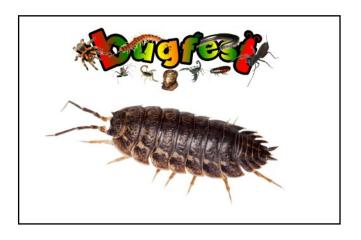

ifferentiated for a number of ability levels that you will find across ages and ability within your class.



**ANT** 



**BEETLE** 



**BUTTERFLY** 



## **CATERPILLAR**



#### **CENTIPEDE**



#### **CHEETAH**



## COCKROACH



# COW



**BIRD** 



**ELEPHANT** 



FLY



## **FROG**



#### **HAMSTER**



## **HUMMINGBIRD**



**HYENA** 



## **KINGFISHER**



LEAF INSECT



LEOPARD CUB



**LEOPARD** 



## LION CUB



LION



**LIONESS** 



**LIZARD** 



#### **MANTA RAY**



#### **MEERKAT**



### **MILLIPEDE**



## **MOUSE**



#### **RABBIT**



#### **RAT**



## **SCORPION**



## **SHARK**



## **SHEEP**



## **SNAIL**



### **SNAKE**



## **SPIDER**



# STICK INSECT



#### **TARANTULA**



## **TIGER CUB**



## **TIGER**



#### **TOAD**



**WASP** 



WORM



WOODLOUSE