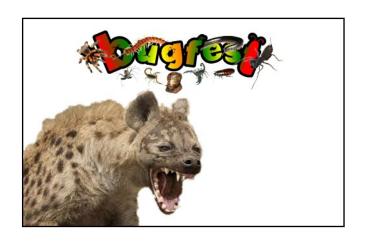

Match the animal to the word game.

Print and cut out the cards and stick to thin card to make a reusable memory game to play with your children/students.

This resource is differentiated for a number of ability levels that you will find across ages and ability within your class.



**ANT** 



**BEETLE** 



**BUTTERFLY** 



## **CATERPILLAR**



#### **CENTIPEDE**



#### **CHEETAH**



## COCKROACH



# COW



**BIRD** 



**ELEPHANT** 



FLY



## **FROG**



#### **HAMSTER**



## **HUMMINGBIRD**



**HYENA** 



## **KINGFISHER**



LEAF INSECT



LEOPARD CUB



**LEOPARD** 



## LION CUB



LION



**LIONESS** 



**LIZARD** 



#### **MANTA RAY**



#### **MEERKAT**



### **MILLIPEDE**



## **MOUSE**



#### **RABBIT**



#### **RAT**



## **SCORPION**



## **SHARK**



## **SHEEP**



## **SNAIL**



### **SNAKE**



## **SPIDER**



# STICK INSECT



#### **TARANTULA**



## **TIGER CUB**



## **TIGER**



#### **TOAD**



**WASP** 



WORM



WOODLOUSE