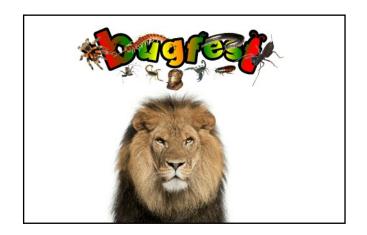

Match the animal to the word game.

Print and cut out the cards and stick to thin card to make a reusable memory game to play with your children/students.

This resource is differentiated for a number of ability levels that you will find across ages and ability within your class.



**ANT** 



**BEETLE** 



**BUTTERFLY** 



## **CATERPILLAR**



#### **CENTIPEDE**



#### **CHEETAH**



## COCKROACH



# COW



**BIRD** 



**ELEPHANT** 



FLY



## **FROG**



#### **HAMSTER**



## **HUMMINGBIRD**



**HYENA** 



## **KINGFISHER**



LEAF INSECT



LEOPARD CUB



**LEOPARD** 



## LION CUB



LION



**LIONESS** 



**LIZARD** 



#### **MANTA RAY**



#### **MEERKAT**



### **MILLIPEDE**



## **MOUSE**



#### **RABBIT**



#### **RAT**



## **SCORPION**



## **SHARK**



## **SHEEP**



## **SNAIL**



### **SNAKE**



## **SPIDER**



# STICK INSECT



#### **TARANTULA**



## **TIGER CUB**



## **TIGER**



#### **TOAD**



**WASP** 



WORM



WOODLOUSE