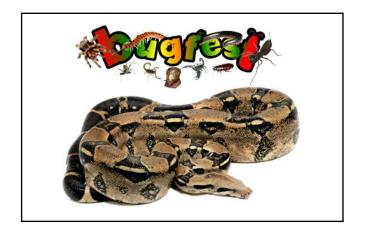

rd game.

Print and cut out the cards and stick to thin card to make a reusable memory game to play with your children/students.

This resource is differentiated for a number of ability levels that you will find across ages and ability within your class.



**ANT** 



**BEETLE** 



**BUTTERFLY** 



## **CATERPILLAR**



#### **CENTIPEDE**



#### **CHEETAH**



## COCKROACH



# COW



**BIRD** 



**ELEPHANT** 



FLY



## **FROG**



#### **HAMSTER**



## **HUMMINGBIRD**



**HYENA** 



## **KINGFISHER**



LEAF INSECT



LEOPARD CUB



**LEOPARD** 



## LION CUB



LION



**LIONESS** 



**LIZARD** 



#### **MANTA RAY**



#### **MEERKAT**



### **MILLIPEDE**



## **MOUSE**



#### **RABBIT**



#### **RAT**



## **SCORPION**



## **SHARK**



## **SHEEP**



## **SNAIL**



### **SNAKE**



## **SPIDER**



# STICK INSECT



#### **TARANTULA**



## **TIGER CUB**



## **TIGER**



#### **TOAD**



**WASP** 



WORM



WOODLOUSE