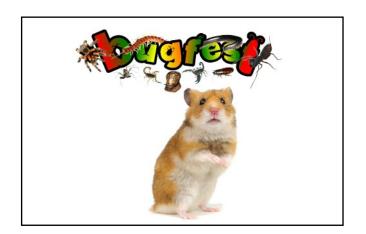

Match the animal to the word game.

Print and cut out the cards and stick to thin card to make a reusable memory game to play with your children/students.

This resource is differentiated for a number of ability levels that you will find across ages and ability within your class.



**ANT** 



**BEETLE** 



**BUTTERFLY** 



## **CATERPILLAR**



#### **CENTIPEDE**



#### **CHEETAH**



## COCKROACH



# COW



**BIRD** 



**ELEPHANT** 



FLY



## **FROG**



#### **HAMSTER**



## **HUMMINGBIRD**



**HYENA** 



## **KINGFISHER**



LEAF INSECT



LEOPARD CUB



**LEOPARD** 



## LION CUB



LION



**LIONESS** 



**LIZARD** 



#### **MANTA RAY**



#### **MEERKAT**



### **MILLIPEDE**



## **MOUSE**



#### **RABBIT**



#### **RAT**



## **SCORPION**



## **SHARK**



## **SHEEP**



## **SNAIL**



### **SNAKE**



## **SPIDER**



# STICK INSECT



#### **TARANTULA**



## **TIGER CUB**



## **TIGER**



#### **TOAD**



**WASP** 



WORM



WOODLOUSE