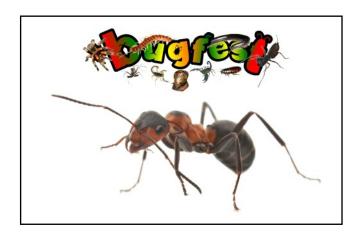

Match the animal to the word game.

Print and cut out the cards and stick to thin card to make a reusable memory game to play with your children/students.

This resource is differentiated for a number of ability levels that you will find across ages and ability within your class.



**ANT** 



**BEETLE** 



**BUTTERFLY** 



## **CATERPILLAR**



#### **CENTIPEDE**



#### **CHEETAH**



## COCKROACH



# COW



**BIRD** 



**ELEPHANT** 



FLY



## **FROG**



#### **HAMSTER**



## **HUMMINGBIRD**



**HYENA** 



## **KINGFISHER**



LEAF INSECT



LEOPARD CUB



**LEOPARD** 



## LION CUB



LION



**LIONESS** 



**LIZARD** 



#### **MANTA RAY**



#### **MEERKAT**



### **MILLIPEDE**



## **MOUSE**



#### **RABBIT**



#### **RAT**



## **SCORPION**



## **SHARK**



## **SHEEP**



## **SNAIL**



### **SNAKE**



## **SPIDER**



# STICK INSECT



#### **TARANTULA**



## **TIGER CUB**



## **TIGER**



#### **TOAD**



**WASP** 



WORM



WOODLOUSE