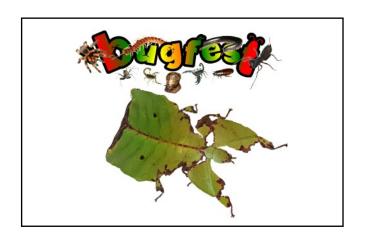

Match the animal to the word game.

Print and cut out the cards and stick to thin card to make a reusable memory game to play with your children/students.

This resource is differentiated for a number of ability levels that you will find across ages and ability within your class.



**ANT** 



**BEETLE** 



**BUTTERFLY** 



## **CATERPILLAR**



#### **CENTIPEDE**



#### **CHEETAH**



## COCKROACH



# COW



**BIRD** 



**ELEPHANT** 



FLY



## **FROG**



#### **HAMSTER**



## **HUMMINGBIRD**



**HYENA** 



## **KINGFISHER**



LEAF INSECT



LEOPARD CUB



**LEOPARD** 



## LION CUB



LION



**LIONESS** 



**LIZARD** 



#### **MANTA RAY**



#### **MEERKAT**



### **MILLIPEDE**



## **MOUSE**



#### **RABBIT**



#### **RAT**



## **SCORPION**



## **SHARK**



## **SHEEP**



## **SNAIL**



### **SNAKE**



## **SPIDER**



# STICK INSECT



#### **TARANTULA**



## **TIGER CUB**



## **TIGER**



#### **TOAD**



**WASP** 



WORM



WOODLOUSE