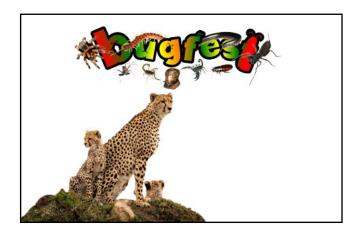

Match the animal to the word game.

Print and cut out the cards and stick to thin card to make a reusable memory game to play with your children/students.

This resource is differentiated for a number of ability levels that you will find across ages and ability within your class.



**ANT** 



**BEETLE** 



**BUTTERFLY** 



## **CATERPILLAR**



#### **CENTIPEDE**



#### **CHEETAH**



## COCKROACH



# COW



**BIRD** 



**ELEPHANT** 



FLY



## **FROG**



#### **HAMSTER**



## **HUMMINGBIRD**



**HYENA** 



## **KINGFISHER**



LEAF INSECT



LEOPARD CUB



**LEOPARD** 



## LION CUB



LION



**LIONESS** 



**LIZARD** 



#### **MANTA RAY**



#### **MEERKAT**



### **MILLIPEDE**



## **MOUSE**



#### **RABBIT**



#### **RAT**



## **SCORPION**



## **SHARK**



## **SHEEP**



## **SNAIL**



### **SNAKE**



## **SPIDER**



# STICK INSECT



#### **TARANTULA**



## **TIGER CUB**



## **TIGER**



#### **TOAD**



**WASP** 



WORM



WOODLOUSE