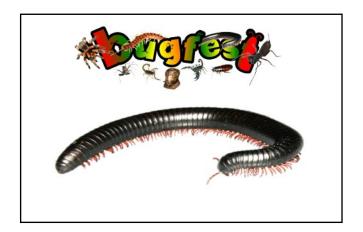

Match the animal to the word game.

Print and cut out the cards and stick to thin card to make a reusable memory game to play with your children/students.

This resource is differentiated for a number of ability levels that you will find across ages and ability within your class.



**ANT** 



**BEETLE** 



**BUTTERFLY** 



## **CATERPILLAR**



#### **CENTIPEDE**



#### **CHEETAH**



## COCKROACH



# COW



**BIRD** 



**ELEPHANT** 



FLY



## **FROG**



#### **HAMSTER**



## **HUMMINGBIRD**



**HYENA** 



## **KINGFISHER**



LEAF INSECT



LEOPARD CUB



**LEOPARD** 



## LION CUB



LION



**LIONESS** 



**LIZARD** 



#### **MANTA RAY**



#### **MEERKAT**



### **MILLIPEDE**



## **MOUSE**



#### **RABBIT**



#### **RAT**



## **SCORPION**



## **SHARK**



## **SHEEP**



## **SNAIL**



### **SNAKE**



## **SPIDER**



# STICK INSECT



#### **TARANTULA**



## **TIGER CUB**



## **TIGER**



#### **TOAD**



**WASP** 



WORM



WOODLOUSE