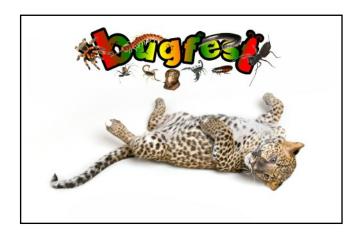

Match the animal to the word game.

Print and cut out the cards and stick to thin card to make a reusable memory game to play with your children/students.

This resource is differentiated for a number of ability levels that you will find across ages and ability within your class.



**ANT** 



**BEETLE** 



**BUTTERFLY** 



## **CATERPILLAR**



#### **CENTIPEDE**



#### **CHEETAH**



## COCKROACH



# COW



**BIRD** 



**ELEPHANT** 



FLY



## **FROG**



#### **HAMSTER**



## **HUMMINGBIRD**



**HYENA** 



## **KINGFISHER**



LEAF INSECT



LEOPARD CUB



**LEOPARD** 



## LION CUB



LION



**LIONESS** 



**LIZARD** 



#### **MANTA RAY**



#### **MEERKAT**



### **MILLIPEDE**



## **MOUSE**



#### **RABBIT**



#### **RAT**



## **SCORPION**



## **SHARK**



## **SHEEP**



## **SNAIL**



### **SNAKE**



## **SPIDER**



# STICK INSECT



#### **TARANTULA**



## **TIGER CUB**



## **TIGER**



#### **TOAD**



**WASP** 



WORM



WOODLOUSE