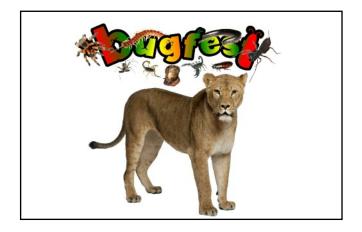

Match the animal to the word game.

Print and cut out the cards and stick to thin card to make a reusable memory game to play with your children/students.

This resource is differentiated for a number of ability levels that you will find across ages and ability within your class.



**ANT** 



**BEETLE** 



**BUTTERFLY** 



## **CATERPILLAR**



#### **CENTIPEDE**



#### **CHEETAH**



## COCKROACH



# COW



**BIRD** 



**ELEPHANT** 



FLY



## **FROG**



#### **HAMSTER**



## **HUMMINGBIRD**



**HYENA** 



## **KINGFISHER**



LEAF INSECT



LEOPARD CUB



**LEOPARD** 



## LION CUB



LION



**LIONESS** 



**LIZARD** 



#### **MANTA RAY**



#### **MEERKAT**



### **MILLIPEDE**



## **MOUSE**



#### **RABBIT**



#### **RAT**



## **SCORPION**



## **SHARK**



## **SHEEP**



## **SNAIL**



### **SNAKE**



## **SPIDER**



# STICK INSECT



#### **TARANTULA**



## **TIGER CUB**



## **TIGER**



#### **TOAD**



**WASP** 



WORM



WOODLOUSE