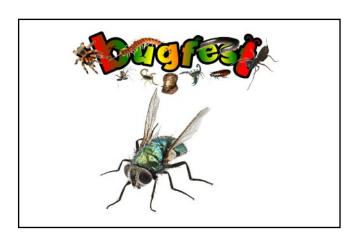

Match the animal to the word game.

Print and cut out the cards and stick to thin card to make a reusable memory game to play with your children/students.

This resource is differentiated for a number of ability levels that you will find across ages and ability within your class.



**ANT** 



**BEETLE** 



**BUTTERFLY** 



## **CATERPILLAR**



#### **CENTIPEDE**



#### **CHEETAH**



## COCKROACH



# COW



**BIRD** 



**ELEPHANT** 



FLY



## **FROG**



#### **HAMSTER**



## **HUMMINGBIRD**



**HYENA** 



## **KINGFISHER**



LEAF INSECT



LEOPARD CUB



**LEOPARD** 



## LION CUB



LION



**LIONESS** 



**LIZARD** 



#### **MANTA RAY**



#### **MEERKAT**



### **MILLIPEDE**



## **MOUSE**



#### **RABBIT**



#### **RAT**



## **SCORPION**



## **SHARK**



## **SHEEP**



## **SNAIL**



### **SNAKE**



## **SPIDER**



# STICK INSECT



#### **TARANTULA**



## **TIGER CUB**



## **TIGER**



#### **TOAD**



**WASP** 



WORM



WOODLOUSE