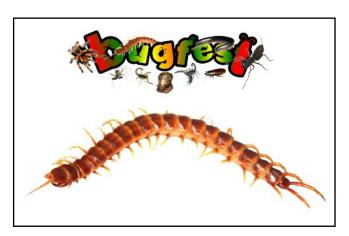

Match the animal to the word game.

Print and cut out the cards and stick to thin card to make a reusable memory game to play with your children/students.

This resource is differentiated for a number of ability levels that you will find across ages and ability within your class.



**ANT** 



**BEETLE** 



**BUTTERFLY** 



## **CATERPILLAR**



#### **CENTIPEDE**



#### **CHEETAH**



## COCKROACH



# COW



**BIRD** 



**ELEPHANT** 



FLY



## **FROG**



#### **HAMSTER**



## **HUMMINGBIRD**



**HYENA** 



## **KINGFISHER**



LEAF INSECT



LEOPARD CUB



**LEOPARD** 



## LION CUB



LION



**LIONESS** 



**LIZARD** 



#### **MANTA RAY**



#### **MEERKAT**



### **MILLIPEDE**



## **MOUSE**



#### **RABBIT**



#### **RAT**



## **SCORPION**



## **SHARK**



## **SHEEP**



## **SNAIL**



### **SNAKE**



## **SPIDER**



# STICK INSECT



#### **TARANTULA**



## **TIGER CUB**



## **TIGER**



#### **TOAD**



**WASP** 



WORM



WOODLOUSE