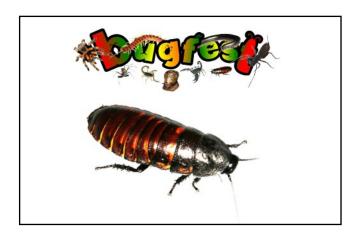

Match the animal to the word game.

Print and cut out the cards and stick to thin card to make a reusable memory game to play with your children/students.

This resource is differentiated for a number of ability levels that you will find across ages and ability within your class.



**ANT** 



**BEETLE** 



**BUTTERFLY** 



## **CATERPILLAR**



#### **CENTIPEDE**



#### **CHEETAH**



## COCKROACH



# COW



**BIRD** 



**ELEPHANT** 



FLY



## **FROG**



#### **HAMSTER**



## **HUMMINGBIRD**



**HYENA** 



## **KINGFISHER**



LEAF INSECT



LEOPARD CUB



**LEOPARD** 



## LION CUB



LION



**LIONESS** 



**LIZARD** 



#### **MANTA RAY**



#### **MEERKAT**



### **MILLIPEDE**



## **MOUSE**



#### **RABBIT**



#### **RAT**



## **SCORPION**



## **SHARK**



## **SHEEP**



## **SNAIL**



### **SNAKE**



## **SPIDER**



# STICK INSECT



#### **TARANTULA**



## **TIGER CUB**



## **TIGER**



#### **TOAD**



**WASP** 



WORM



WOODLOUSE