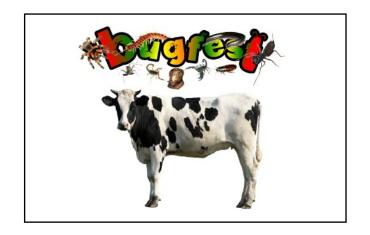

Match the animal to the word game.

Print and cut out the cards and stick to thin card to make a reusable memory game to play with your children/students.

This resource is differentiated for a number of ability levels that you will find across ages and ability within your class.



**ANT** 



**BEETLE** 



**BUTTERFLY** 



## **CATERPILLAR**



#### **CENTIPEDE**



#### **CHEETAH**



## COCKROACH



# COW



**BIRD** 



**ELEPHANT** 



FLY



## **FROG**



#### **HAMSTER**



## **HUMMINGBIRD**



**HYENA** 



## **KINGFISHER**



LEAF INSECT



LEOPARD CUB



**LEOPARD** 



## LION CUB



LION



**LIONESS** 



**LIZARD** 



#### **MANTA RAY**



#### **MEERKAT**



### **MILLIPEDE**



## **MOUSE**



#### **RABBIT**



#### **RAT**



## **SCORPION**



## **SHARK**



## **SHEEP**



## **SNAIL**



### **SNAKE**



## **SPIDER**



# STICK INSECT



#### **TARANTULA**



## **TIGER CUB**



## **TIGER**



#### **TOAD**



**WASP** 



WORM



WOODLOUSE