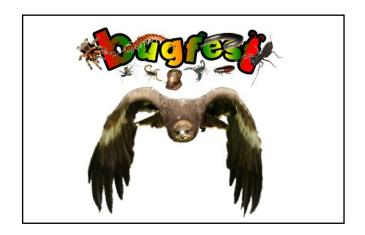

Match the animal to the word game.

Print and cut out the cards and stick to thin card to make a reusable memory game to play with your children/students.

This resource is differentiated for a number of ability levels that you will find across ages and ability within your class.



**ANT** 



**BEETLE** 



**BUTTERFLY** 



## **CATERPILLAR**



#### **CENTIPEDE**



#### **CHEETAH**



## COCKROACH



# COW



**BIRD** 



**ELEPHANT** 



FLY



## **FROG**



#### **HAMSTER**



## **HUMMINGBIRD**



**HYENA** 



## **KINGFISHER**



LEAF INSECT



LEOPARD CUB



**LEOPARD** 



## LION CUB



LION



**LIONESS** 



**LIZARD** 



#### **MANTA RAY**



#### **MEERKAT**



### **MILLIPEDE**



## **MOUSE**



#### **RABBIT**



#### **RAT**



## **SCORPION**



## **SHARK**



## **SHEEP**



## **SNAIL**



### **SNAKE**



## **SPIDER**



# STICK INSECT



#### **TARANTULA**



## **TIGER CUB**



## **TIGER**



#### **TOAD**



**WASP** 



WORM



WOODLOUSE